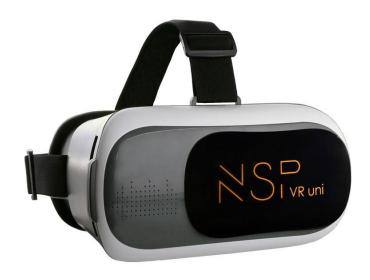

## NEW NSP N620 VR GLASSES 3D VR UNI 3.5"-6.2"

Immerse yourself in the virtual world reality with new glasses (mask) NSP VR uni! Wearing the new 3D Virtual Reality Glasses VR uni from the NSP will infiltrate with 360° motion into your favorite movies with 3D CINEMA, in video games and will be transferred to every part of the planet. They apply great on the head and they are ideal for long hour use. The ergonomic belt evenly distributes the weight of the device on your head, thereby providing you with optimum comfort. The large viewing window as well as the ease of use promise you a look into the future. Now, by using smartphone, downloading application from Google Play, the App

Store, or Windows Store that is compatible with Virtual Reality Glasses, you have an enjoyable, one of a kind viewing experience. Virtual Reality NSP's Glasses VR uni give the opportunity to people suffering from myopia and thus wearing glasses to use the device by adjusting the focal length distance of its lenses on the top. Use VR uni to watch movies, enjoy private super screen like IMAX (Image Maximum) for stunning visual enjoyment.