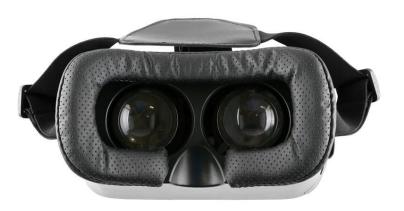

Store, or Windows Store that is compatible with Virtual Reality Glasses, you have an enjoyable, one of a kind viewing experience. Virtual Reality NSP's Glasses VR uni give the opportunity to people suffering from myopia and thus wearing glasses to use the device by adjusting the focal length distance of its lenses on the top. Use VR uni to watch movies, enjoy private super screen like IMAX (Image Maximum) for stunning visual enjoyment.

You can now watch a concert from your home and take part in extreme sports like bungee jumping. The features that make the device

outstanding are its **lightweight foam** soft coating and its light weight making it easy to use. Insert your cellphone into the special recess of glasses suitable for **3.5"** to **6.2"** smartphones, and adjust the distance between the lens and screen for better result.