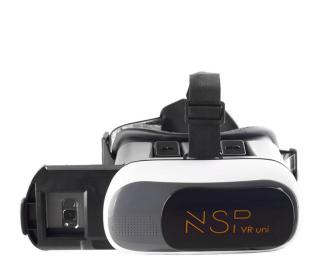

You can now watch a concert from your home and take part in extreme sports like bungee jumping. The features that make the device

outstanding are its **lightweight foam** soft coating and its light weight making it easy to use. Insert your cellphone into the special recess of glasses suitable for **3.5"** to **6.2"** smartphones, and adjust the distance between the lens and screen for better result.

The easy sliding case of the cellphone inside the glasses as well as the **special opening for the cellphone camera** will take your reality to another dimension. With NSP VR uni you **experience the sensation of an ideal viewing of a 1000 "(3 inch) screen at a distance of 3 meters** and you are on the go for an unforgettable adventure in its world modern technology.