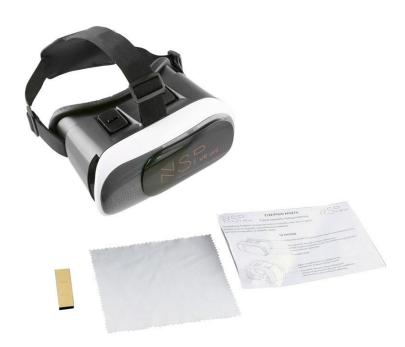

## NEW NSP N620 VR GLASSES 3D VR UNI 3.5"-6.2"

Immerse yourself in the virtual world reality with new glasses (mask) NSP VR uni! Wearing the new 3D Virtual Reality Glasses VR uni from the NSP will infiltrate with 360° motion into your favorite movies with 3D CINEMA, in video games and will be transferred to every part of the planet. They apply great on the head and they are ideal for long hour use. The ergonomic belt evenly distributes the weight of the device on your head, thereby providing you with optimum comfort. The large viewing window as well as the ease of use promise you a look into the future. Now, by using smartphone, downloading application from Google Play, the App

You can now watch a concert from your home and take part in extreme sports like bungee jumping. The features that make the device

outstanding are its **lightweight foam** soft coating and its light weight making it easy to use. Insert your cellphone into the special recess of glasses suitable for **3.5"** to **6.2"** smartphones, and adjust the distance between the lens and screen for better result.

The easy sliding case of the cellphone inside the glasses as well as the **special opening for the cellphone camera** will take your reality to another dimension. With NSP VR uni you **experience the sensation of an ideal viewing of a 1000 "(3 inch) screen at a distance of 3 meters** and you are on the go for an unforgettable adventure in its world modern technology.